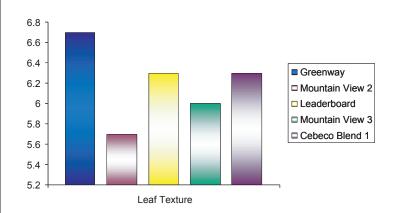

#### **QUICK FACTS**

GREENWAY Ryegrass blend is the best choice for Western Region overseeding. Excellent winter color will have people raving about its dark green color all winter long. Fine texture and disease resistance makes GREENWAY the choice for turf grass. Use GREENWAY and realize you have the best perennial ryegrass blend available for overall usage in the Pacific Northwest.

### **SELLING POINTS**

- GREAT DISEASE RESISTANCE
- M DARK GREEN COLOR
- **W** EXCELLENT WINTER COLOR
- VERY FINE TEXTURE
- TRANSITIONS WELL