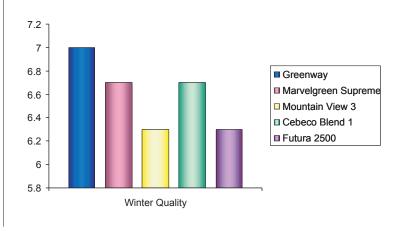

#### **QUICK FACTS**

GREENWAY Ryegrass blend is the best choice for Western Region overseeding. Excellent winter color will have people raving about its dark green color all winter long. Fine texture and disease resistance makes GREENWAY the choice for turf grass. Use GREENWAY and realize you have the best perennial ryegrass blend available for overall usage in the Pacific Northwest.