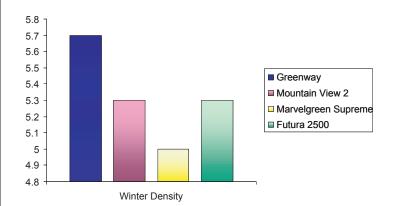

#### **QUICK FACTS**

GREENWAY Ryegrass blend is the best choice for Western Region overseeding. Excellent winter color will have people raving about its dark green color all winter long. Fine texture and disease resistance makes GREENWAY the choice for turf grass. Use GREENWAY and realize you have the best perennial ryegrass blend available for overall usage in the Pacific Northwest.